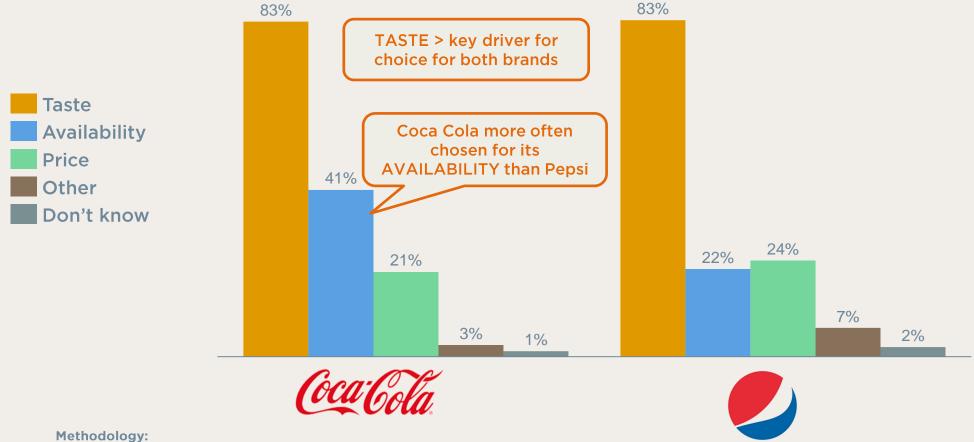

# Coca Cola VS. - Reasons of preference by preferred brand

## Brand battle on SagaPoll online panel - May 2022

SagaPoll survey, asked to over 10,000 respondents across 34 countries.

Survey Question: Why do you have this preference? Taste / Availability / Price / Other / Don't know Population: adults above 18 years old. Minimum base size of 30 required to show data. Period: May 2022