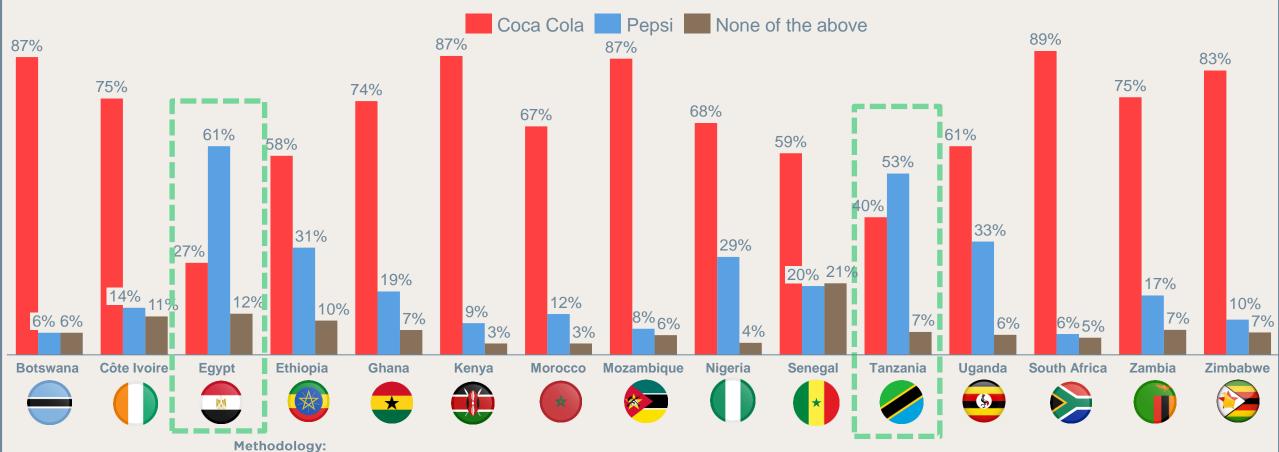

## Coca Cola strongly preferred over Pepsi

### Brand battle on SagaPoll online panel - May 2022

SagaPoll survey, asked to over 10,000 respondents across 34 countries.

Survey Question: Which brand do you prefer? Coca Cola / Pepsi / None of the above Population: adults above 18 years old. Minimum base size of 30 required to show data. Period: May 2022